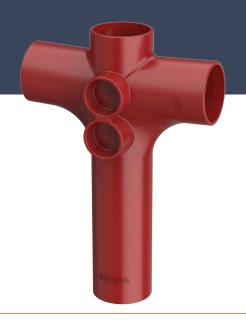

# Long Tail Double Radius Branch 88° EF097

### **DESCRIPTION**

The long tail double radius branch offers a double branch design for connecting a SVP stack to WC connections and jointless through slab penetration.

This product is designed and conforms to the design guidance of BS EN 12056-2.

The  $4 \times 50$ mm push-fit bosses can be holesawed and used to connect low level waste connections.