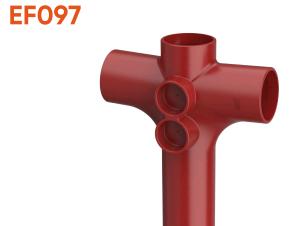

# Long Tail Double Radius Branch 88° EF097

### **DESCRIPTION**

The long tail double radius branch offers a double branch design for connecting a SVP stack to WC connections and jointless through slab penetration.

This product is designed and conforms to the design guidance of BS EN 12056-2.

The  $4 \times 50$ mm push-fit bosses can be holesawed and used to connect low level waste connections.