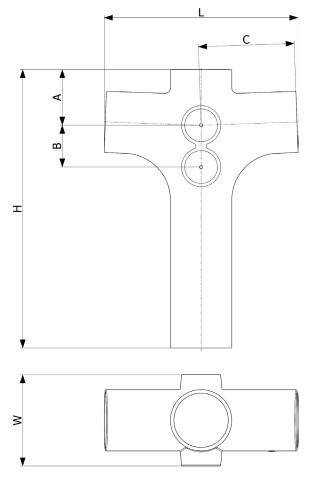

# pam building ENSIGN SOIL

Long Tail Double Radius Branch 88°

| DN      | L   | н   | w   | A   | В  | С   | WEIGHT<br>(KG) | PRODUCT<br>CODE |
|---------|-----|-----|-----|-----|----|-----|----------------|-----------------|
| 100x100 | 347 | 500 | 164 | 100 | 75 | 172 | 10.2           | 208653          |
| 150x100 | 400 | 700 | 220 | 114 | 75 | 200 | 19.4           | 293882          |